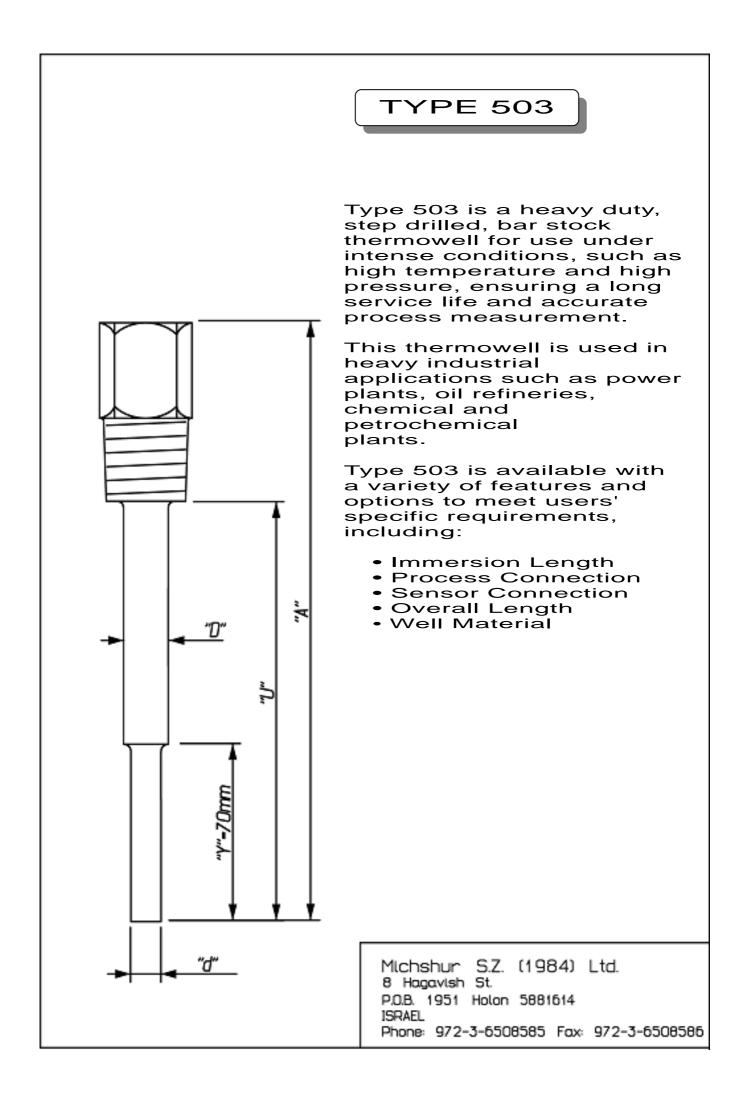

## NOTES :

- 1. "D" and "d" are propotional to the process connection :
  - For 1/2" D=18 mm d=15 mm.
    - 3/4" D=23 mm d=18 mm.
      - 1" D=29 mm d=18 mm.
- 2. Standard Length, "A" = "U" + 44mm.
- 3. For extension type, "A" = "U" + "T" + 44 mm.