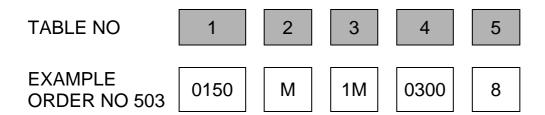

## HOW TO ORDER

**Example Order No. =** Type 503 stepped bar stock thermowell ; 150 mm length; 1/2" NPT process connection ; 1/2" NPT sensor connection ; 300 mm overall length ; 316 ST.ST.

|   | Table 2. Process<br>Connection |            |  |
|---|--------------------------------|------------|--|
|   | Order                          | Diameter   |  |
|   | М                              | 1/2" N.P.T |  |
| _ | R                              | 1/2" B.S.P |  |
|   | Q                              | 3/4" N.P.T |  |
|   | V                              | 3/4" B.S.P |  |
|   | 0                              | Other      |  |

| Table 3. Sensor<br>Connection |             |  |  |
|-------------------------------|-------------|--|--|
| Order                         | Description |  |  |
| 1M                            | 1/2" N.P.T  |  |  |
| 1R                            | 1/2" B.S.P  |  |  |
| 10                            | Other       |  |  |

| Table 4. Dimension "A" | Table 5. Well Material |             |
|------------------------|------------------------|-------------|
| Insert "A" in mm.      | Order                  | Description |
| (4 digit)              | 4                      | 310 ST.ST   |
|                        | 8                      | 316 ST.ST   |
|                        | 9                      | 304 ST.ST   |
|                        | 10                     | Other       |