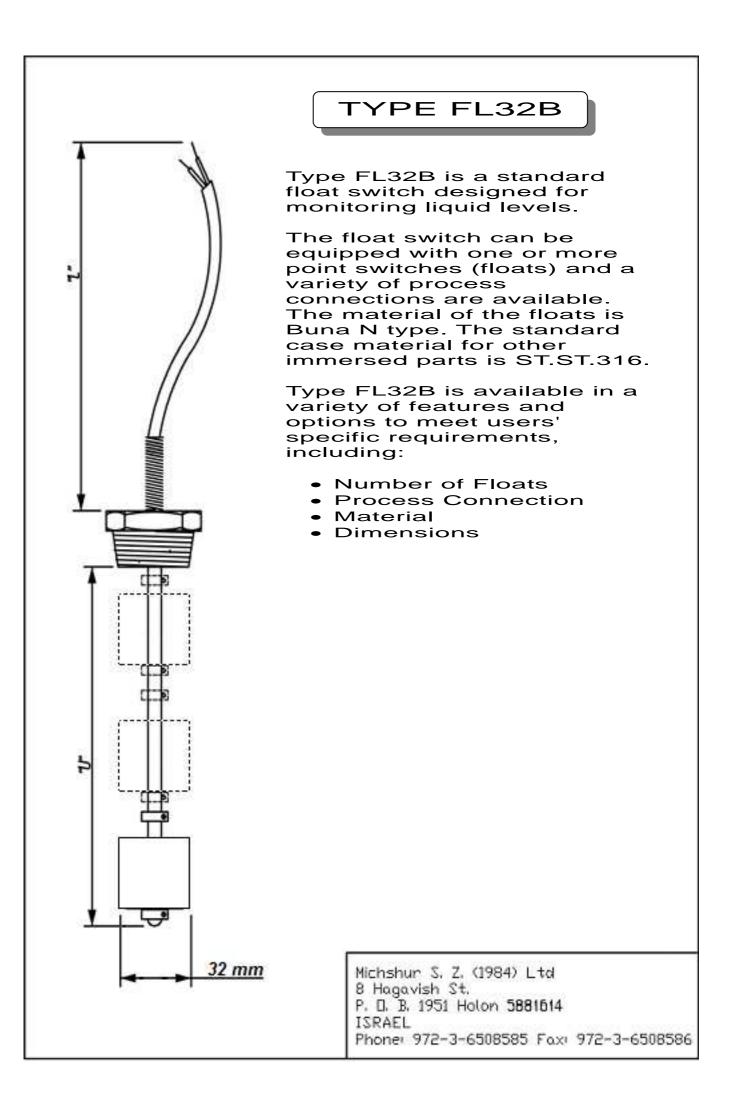

## HOW TO ORDER

**Example Order No. =** Type FL32B; two floats; three contacts; 1 1/2" B.S.P process connection ; ST.ST.316 material ; 250mm long ; 5 meter PVC cable connection.

| Table 1. Floats           | Table 3. Process<br>Connection |          |     | Table 4. Material |             |
|---------------------------|--------------------------------|----------|-----|-------------------|-------------|
| Insert number of floats   | Order                          | Diameter |     | Order             | Description |
|                           | Α                              | 1" BSP   | ΄ Γ | 8                 | 316 ST.ST.  |
|                           | В                              | 1 ¼" BSP |     | 0                 | Other       |
| Table 2. Contacts         | С                              | 1 ½" BSP |     |                   |             |
|                           | М                              | 2" BSP   |     |                   |             |
| Insert number of contacts | 0                              | Other    |     |                   |             |
|                           |                                |          |     |                   |             |
|                           |                                |          |     |                   |             |