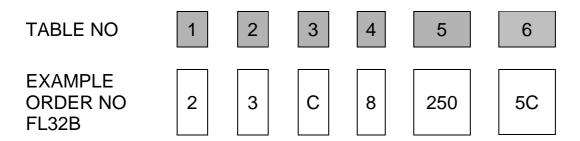

## HOW TO ORDER

**Example Order No. =** Type FL32B; two floats; three contacts; 1 1/2" B.S.P process connection ; ST.ST.316 material ; 250mm long ; 5 meter PVC cable connection.

| Table 1. Floats           | Table 3. Process<br>Connection |          |     | Table 4. Material |             |
|---------------------------|--------------------------------|----------|-----|-------------------|-------------|
| Insert number of floats   | Order                          | Diameter |     | Order             | Description |
|                           | Α                              | 1" BSP   | ΄ Γ | 8                 | 316 ST.ST.  |
|                           | В                              | 1 ¼" BSP |     | 0                 | Other       |
| Table 2. Contacts         | С                              | 1 ½" BSP |     |                   |             |
|                           | М                              | 2" BSP   |     |                   |             |
| Insert number of contacts | 0                              | Other    |     |                   |             |
|                           |                                |          |     |                   |             |
|                           |                                |          |     |                   |             |

| <b>33</b> | Table 6. Connection Head |                                          |  |  |  |  |
|-----------|--------------------------|------------------------------------------|--|--|--|--|
|           | Order                    | Description                              |  |  |  |  |
|           | 15A                      | Cast aluminum epoxy coated screwed cover |  |  |  |  |
|           | 16B                      | Aluminum type "B"                        |  |  |  |  |
|           | 18P                      | Reinforced Polypropilene                 |  |  |  |  |
|           | 19E                      | EX-proof Cast aluminum epoxy coated      |  |  |  |  |
|           | 201                      | Cast iron epoxy coated screwed cover     |  |  |  |  |
|           | 21GN                     | Nylon + Glass Fiber                      |  |  |  |  |
|           | 22GP                     | Glass Reinforced Polyamid                |  |  |  |  |
|           | 23PH                     | Phenil Polyoxide                         |  |  |  |  |
|           | XC                       | X meters PVC Cable connection            |  |  |  |  |

| Table 5. Dimension "U"        |  |
|-------------------------------|--|
| Insert "U" in mm<br>(3 digit) |  |
|                               |  |